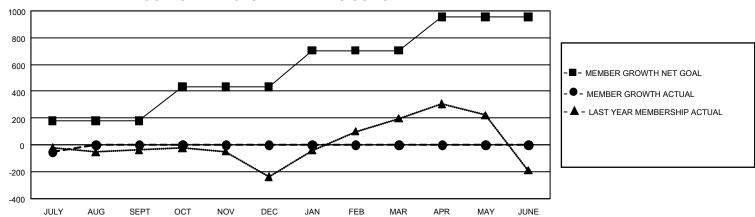

## GMT Constitutional Area 2, Group B

REPORT DOES NOT INCLUDE CLUBS IN UNDISTRICTED AREAS.

| Clubs                 |               |           |               | Members               |                         |                         |                                                    |
|-----------------------|---------------|-----------|---------------|-----------------------|-------------------------|-------------------------|----------------------------------------------------|
| RESULTS FOR 2023-2024 |               |           |               | RESULTS FOR 2023-2024 |                         |                         |                                                    |
| QUARTER               | NEW CLUB GOAL | NEW CLUBS | DROPPED CLUBS | QUARTER ME            | MBER GROWTH NET<br>GOAL | MEMBER GROWTH<br>ACTUAL | DROPPED MEMBERS<br>ACTUAL (including<br>transfers) |
| JULY/AUG/SEPT         | 9             | 0         | 1             | JULY/AUG/SEPT         | 180                     | 133                     | 165                                                |
| OCT/NOV/DEC           | 21            | 0         | 0             | OCT/NOV/DEC           | 255                     | 0                       | 0                                                  |
| JAN/FEB/MAR           | 21            | 0         | 0             | JAN/FEB/MAR           | 270                     | 0                       | 0                                                  |
| APR/MAY/JUNE          | 15            | 0         | 0             | APR/MAY/JUNE          | 250                     | 0                       | 0                                                  |

## GOALS AND ACTUAL MEMBERS CUMULATIVE

| DROPPED CLUBS: 1 |     | 58 CLUBS OF 680 ADDED 1 OR<br>MORE NEW MEMBERS | GENDER DISTRIBUTION                  |                |  |
|------------------|-----|------------------------------------------------|--------------------------------------|----------------|--|
|                  |     |                                                | MALE                                 | 9,824 (62.45%) |  |
|                  |     |                                                | FEMALE                               | 5,907 (37.55%) |  |
| DROPPED MEMBERS  |     |                                                | NON BINARY                           | 0 (0.00%)      |  |
| DECEASED         | 15  |                                                | PREFER NOT TO ANSWER                 | 1 (0.01%)      |  |
| CLUB CANCELLED   | 0   |                                                | TOTAL FAMILY UNIT MEMBERS 2,96       |                |  |
| OTHER            | 150 | CLICK HERE FOR                                 |                                      | ,              |  |
| TOTAL            | 165 | CUMULATIVE MEMBERSHIP DATA                     | FAMILY MEMBERS PAYING HALF DUES 1,53 |                |  |