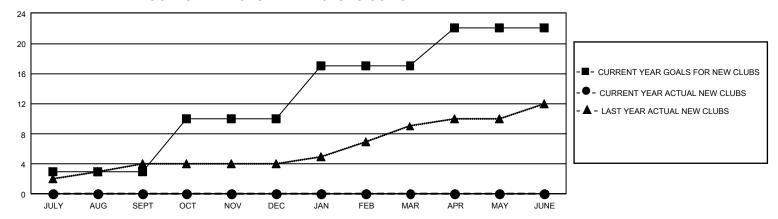

## GMT Constitutional Area 2, Group B

REPORT DOES NOT INCLUDE CLUBS IN UNDISTRICTED AREAS.

| Clubs                 |               |           |               | Members               |                         |                         |                                                    |
|-----------------------|---------------|-----------|---------------|-----------------------|-------------------------|-------------------------|----------------------------------------------------|
| RESULTS FOR 2023-2024 |               |           |               | RESULTS FOR 2023-2024 |                         |                         |                                                    |
| QUARTER               | NEW CLUB GOAL | NEW CLUBS | DROPPED CLUBS | QUARTER ME            | MBER GROWTH NET<br>GOAL | MEMBER GROWTH<br>ACTUAL | DROPPED MEMBERS<br>ACTUAL (including<br>transfers) |
| JULY/AUG/SEPT         | 9             | 0         | 1             | JULY/AUG/SEPT         | 180                     | 133                     | 165                                                |
| OCT/NOV/DEC           | 21            | 0         | 0             | OCT/NOV/DEC           | 255                     | 0                       | 0                                                  |
| JAN/FEB/MAR           | 21            | 0         | 0             | JAN/FEB/MAR           | 270                     | 0                       | 0                                                  |
| APR/MAY/JUNE          | 15            | 0         | 0             | APR/MAY/JUNE          | 250                     | 0                       | 0                                                  |

## GOALS AND ACTUAL NEW CLUBS CUMULATIVE